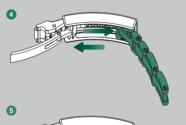

### ブレスレットの調節方法

- 1 セーフティキャッチを開きます
- 2 クラスプを開きます
- ③ ブレスレットを引き出し、刻みから外します
- 4 お好みの長さにブレスレットの位置を調節します
- 5 ブレスレットを元に戻し、ロックします

図は、オイスター パーペチュアル シードゥエラー