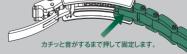

防水性を確実にするため、リューズ操作後は、必ず十分に リューズをねじ込んでください。リューズをケースに ねじ込むには、1の位置 さい。その後リューズをケースに押し込みながら、時計 回りに最後までねじ込んでください。水中でのリューズ の操作は絶対にしないでください。