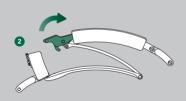

# ロレックス グライドロック エクステンションシステム\*

\*オイスター バーベチュアル シードゥエラー

オイスタープレスレットに搭載されたロレックス グライドロック エクステンションシステムは プレスレットの長さを約2 mm単位で約20 mm まで延長可能です。これにより、ダイビングスーツ の上からでも時計を装着することができます。

### ブレスレットの調節方法

- 1 セーフティキャッチを開きます
- 2 クラスプを開きます
- ③ ブレスレットを引き出し、刻みから外します
- 4 お好みの長さにブレスレットの位置を調節します
- 5 ブレスレットを元に戻し、ロックします

図は、オイスター パーペチュアル シードゥエラー