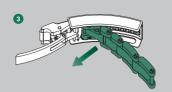

# ロレックス グライドロック エクステンションシステム\*

\*オイスター バーベチュアル シードゥエラー

オイスタープレスレットに搭載されたロレックス グライドロック エクステンションシステムは プレスレットの長さを約2 mm単位で約20 mm まで延長可能です。これにより、ダイビングスーツ の上からでも時計を装着することができます。

### ブレスレットの調節方法

- 1 セーフティキャッチを開きます
- 2 クラスプを開きます
- ③ ブレスレットを引き出し、刻みから外します
- 4 お好みの長さにブレスレットの位置を調節します
- 5 ブレスレットを元に戻し、ロックします

図は、オイスター パーペチュアル シードゥエラー