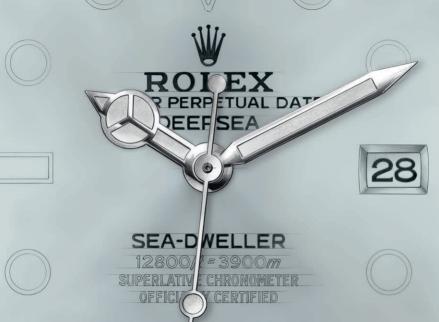

# オイスター パーペチュアル ロレックス ディープシー

オイスター バーベチュアル ロレックス ディープシーは ロレックスの高い防水技術を示しています。 ロレックスが開発した特許取得のケース構造 であるリングロック システムにより、水深 3,900m (12,800 フィート) までの防水性能を備え、巨大な 水圧にも耐えることができます。

ヘリウム排出バルブや逆回転防止ベゼルにより このモデルはプロダイバーのための潜水ツール となっています。ダイアルは暗闇でブルーの光を 放つ長時間継続の発光素材を採用したクロマライト アワーマーカーと針を備え、優れた視認性を提供 します。44mmのケースは、堅牢性の象徴となって います。三重密閉構造のトリプロックリューズは ミドルケース一体型のリューズガードにより保護 されており、サファイアクリスタルは耐傷性に 優れ、反射防止コーティングが施されています。

オイスター バーベチュアル ロレックス ディーブシー は、ロレックスが完全自社製造した機械式自動巻 ムーブメントを搭載しています。

オイスター パーペチュアル ロレックス ディープシー のオイスターブレスレットは、セーフティキャッチ 付オイスターロッククラスブを備え、ロレックス グライドロック エクステンションシステムを搭載して います。