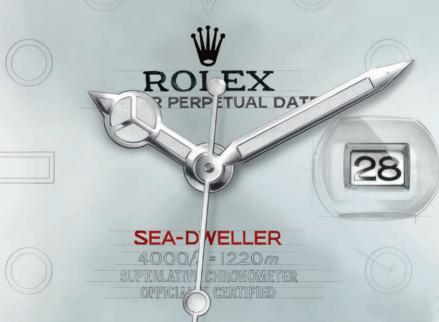

### オイスター パーペチュアル シードゥエラー

深海潜水の先駆者たちに同行するために開発されたオイスター バーベチュアル シードゥエラーは水深1,220m(4,000フィート)までの防水性能を保証し、ヘリウム排出バルブや逆回転防止ベゼルにより、プロダイバーのための潜水ツールとなっています。ダイアルは暗闇でブルーの光を放つ長時間継続の発光素材を採用したクロマライトアワーマーカーと針を備え、優れた視認性を提供します。43mmのケースは堅牢性の象徴となっています。三重密閉構造のトリブロックリューズはミドルケースー体型のリューズガードにより保護され

3 時位置にサイクロップレンズを備えたサファイア クリスタルは耐傷性に優れ、反射防止コーティング が施されています。

オイスター バーベチュアル シードゥエラーは ロレックスが完全自社製造した機械式自動巻 ムーブメントを搭載しています。

オイスター バーベチュアル シードゥエラーの オイスターブレスレットは、セーフティキャッチ付 オイスターロッククラスブを備え、ロレックス グライド ロック エクステンションシステムを搭載しています。