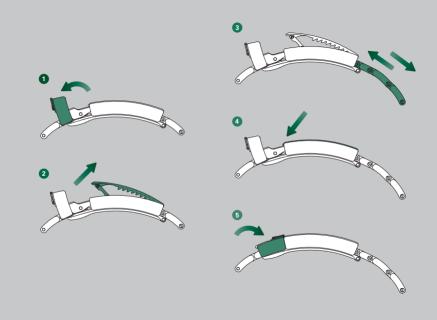

### リューズ位置 0

リューズが十分にねじ込まれている状態です。 リューズがこの位置にあるときに、オイスター パーペチュアル シードゥエラーは水深1,220m (4,000フィート)まで、オイスター パーペチュアル ロレックス ディーブシーは水深3,900m(12,800 フィート)までの防水性能を保証します。

### リューズ位置1 - ゼンマイを巻く

リューズをゆるめます。ゼンマイを巻くには、リューズを 時計回りに回します。逆に回しても、ゼンマイを 巻くことはできません。はじめてご使用になる際や 時計が止まった時には、少なくとも25回転以上 リューズを回しゼンマイを巻きあげてください。

図はオイスター パーペチュアル ロレックス ディープシー

### はじめてご使用になる前に

- A. ゼンマイを巻いてください。
- (*リューズ位置1-P12参照*) B. 日付が深夜12時に変わることを確認し
  - 時刻を合わせてください。 (*リューズ位置3 - P14-15参照*)
- C. 日付を合わせてください。
  - (*リューズ位置2 P14-15参照*)

リューズをゆるめた後、外側に引き出します。

防水性を確実にするため、リュース操作後は、必ず十分に リューズをねじ込んでください。リューズをケースに ねじ込むには、10位置 までリューズを戻してくだ さい。その後リューズをケースに押し込みながら、時計 回りに最後までねじ込んでください。水中でのリューズ の操作は絶対にしないでください。 リューズ位置 2 - 日付を合わせる リューズを1段階引き出します。 日付を合わせるには、リューズを時計回りに回します。 逆に回しても、日付を変えることはできません。 この操作を行っている間も、時計は動いています。

リューズを2段階引き出します。 リューズをいずれかの方向に回し時刻を合わせます。 この位置では秒針が止まっているので、正確な時刻 合わせが可能です。

午前と午後を正しく設定するために、一度、針を 12時まで進めてください。日付が変わった場合は 深夜12時を示しています。

リューズ位置3 - 時刻を合わせる

図はオイスター パーペチュアル ロレックス ディープシー

リューズをゆるめた後、外側に引き出します。