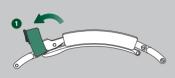

# ロレックス グライドロック エクステンションシステム\*

\*オイスター バーベチュアル シードゥエラー

オイスタープレスレットに搭載されたロレックス グライドロック エクステンションシステムは プレスレットの長さを約2 mm単位で約20 mm まで延長可能です。これにより、ダイビングスーツ の上からでも時計を装着することができます。

### ブレスレットの調節方法

- 1 セーフティキャッチを開きます
- 2 クラスプを開きます
- ③ ブレスレットを引き出し、刻みから外します
- 4 お好みの長さにブレスレットの位置を調節します
- 5 ブレスレットを元に戻し、ロックします

図は、オイスター パーペチュアル シードゥエラー