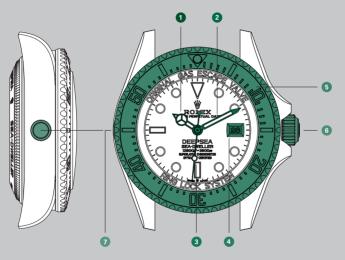

# 各部の名称

- 1 時針
- 2 分針
- 3 秒針
- 4 日付表示

- 5 60分目盛り入りセミラック製セラクロムベゼル インサートを備えた逆回転防止ベゼル
- トリプロックリューズ (三重密閉構造)
- 🕡 ヘリウム排出バルブ

図はオイスター パーペチュアル ロレックス ディープシー