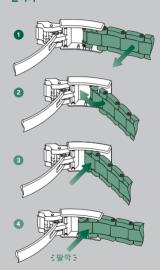

# 롤렉스 글라이드록 미세 조정 시스템

코스모그래프 데이토나 모델의 특징

오이스터플렉스 브레슬릿에는 브레슬릿의 길이를 약 2.5mm 단위로 최대 15mm까지 연장할 수 있는 롤렉스 글라이드록 미세 조정 시스템이 장착되어 있습니다.

#### 브레슬릿 길이 조절하기

- 1 클라스프를 엽니다
- ② 브레슬릿 끝부분을 중앙 패널 홈에서 분리되도록 바깥쪽으로 잡아 당깁니다
- ③ 브레슬릿 끝부분을 잡고 원하는 길이만큼 브레슬릿을 늘립니다
- 4 브레슬릿 끝을 클라스프 안으로 눌러 고정시킵니다