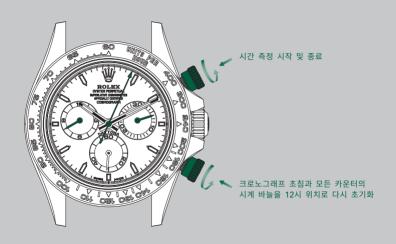

#### 경과 시간 측정

경과 시간을 측정하기 위해서는 다음의 순서를 중단합니다. 따르십시오.

- 위쪽과 아래쪽 푸셔를 모두 시계 반대 방향으로 돌려 완전히 풀어 놓습니다.
- 크로노그래프 초침이 멈췄는지 확인합니다. 초침이 계속 가고 있다면 위쪽 푸셔를 눌러 초침을 멈춥니다.
- 아래쪽 푸셔를 눌러 크로노그래프 초침과 모든 카운터의 시계 바늘을 12시 위치로 초기화한니다.
- 위쪽 푸셔를 눌러 시간 측정을 시작합니다.

- ㅡ 위쪽 푸셔를 다시 눌러 시간 측정을
- 다이얼 가운데의 초침은 경과된 초, 3시 방향의 카운터는 분, 9시 방향의 카운터는 시를 표시합니다.
- 푸셔를 시계 방향으로 돌려 잠급니다.

\* 위의 그림은 8시간 6분 4초의 경과 시간을 나타내고 있습니다