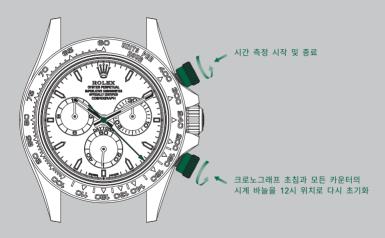

#### 평균 속도 측정

오이스터 퍼페츄얼 코스모그래프 데이토나를 모든 카운터의 시계 바늘을 12시 위치로 사용하여 일정 거리(예: 1km, 1마일 등)에 초기화합니다. 대한 평균 속도를 측정할 수 있습니다.

평균 속도록 측정하기 위해서는 다음의 순서를 따르십시오.

- ㅡ 위쪽과 아래쪽 푸셔를 모두 시계 반대
- 크로노그래프 초침이 멈췄는지 확인합니다.위의 눈금(숫자)이 평균 속도가 됩니다. 초침이 계속 가고 있다면 위쪽 푸셔를 눌러 ㅡ 푸셔를 시계 방향으로 돌려 잠급니다. 초침을 멈춥니다.

- ㅡ 아래쪽 푸셔를 눌러 크로노그래프 초침과
- ㅡ 평균 속도를 측정하고자 하는 거리의 시작 지점에서 위쪽 푸셔를 눌러 시간 측정을 시작한니다.
- 일정 거리에 도달하면 위쪽 푸셔를 다시 눌러 시간 측정을 중단합니다.
- 방향으로 돌려 완전히 풀어 놓습니다. 이때 크로노그래프 초침이 가리키는 타키미터

\* 1km의 거리를 달렸다고 가정할 때, 위의 그림은 시속 160km의 평균 속도를 나타내고 있습니다