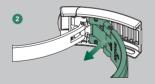

# 롤렉스 글라이드록 미세 조정 시스템

코스모그래프 데이토나 모델의 특징

오이스터플렉스 브레슬릿에는 브레슬릿의 길이를 약 2.5mm 단위로 최대 15mm까지 연장할 수 있는 롤렉스 글라이드록 미세 조정 시스템이 장착되어 있습니다.

#### 브레슬릿 길이 조절하기

- 1 클라스프를 엽니다
- ② 브레슬릿 끝부분을 중앙 패널 홈에서 분리되도록 바깥쪽으로 잡아 당깁니다
- ③ 브레슬릿 끝부분을 잡고 원하는 길이만큼 브레슬릿을 늘립니다
- 4 브레슬릿 끝을 클라스프 안으로 눌러 고정시킵니다