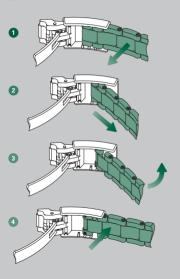

# 이지링크 컴포트 익스텐션 링크

시계의 편안한 착용감을 위해 롤렉스가 개발한 '이지링크 컴포트 익스텐션 링크'가 장착되어 있습니다. 코스모그래프 데이토나의 오이스터 브레슬릿에 장착된 이 롤렉스만의 시스템은 아무런 도구 없이 하나의 링크를 접거나 펼쳐서 브레슬릿의 길이를 약 5mm 늘이거나 줄일 수 있습니다.

브레슬릿 길이 늘이기

브레슬릿 길이 줄이기