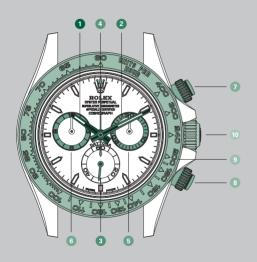

# 주요 명칭

- 1 시침
- 2 분침
- ③ 소형 초침
- 4 크로노그래프 초침
- ⑤ 30분 카운터
- ⑥ 12시간 카운터

- 위쪽 푸셔(시작/정지)
- 📵 아래쪽 푸셔(리셋)
- ⑤ 타키미터 눈금이 새겨진 베젤
- □ 3중 방수 시스템이 적용된 트리플록 와인딩 크라운