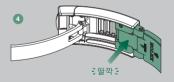

# 롤렉스 글라이드록 미세 조정 시스템

코스모그래프 데이토나 모델의 특징

오이스터플렉스 브레슬릿에는 브레슬릿의 길이를 약 2.5mm 단위로 최대 15mm까지 연장할 수 있는 롤렉스 글라이드록 미세 조정 시스템이 장착되어 있습니다.

#### 브레슬릿 길이 조절하기

- 1 클라스프를 엽니다
- ② 브레슬릿 끝부분을 중앙 패널 홈에서 분리되도록 바깥쪽으로 잡아 당깁니다
- ③ 브레슬릿 끝부분을 잡고 원하는 길이만큼 브레슬릿을 늘립니다
- 4 브레슬릿 끝을 클라스프 안으로 눌러 고정시킵니다