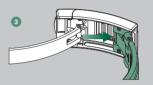

# 롤렉스 글라이드록 미세 조정 시스템

코스모그래프 데이토나 모델의 특징

오이스터플렉스 브레슬릿에는 브레슬릿의 길이를 약 2.5mm 단위로 최대 15mm까지 연장할 수 있는 롤렉스 글라이드록 미세 조정 시스템이 장착되어 있습니다.

#### 브레슬릿 길이 조절하기

- 1 클라스프를 엽니다
- ② 브레슬릿 끝부분을 중앙 패널 홈에서 분리되도록 바깥쪽으로 잡아 당깁니다
- ③ 브레슬릿 끝부분을 잡고 원하는 길이만큼 브레슬릿을 늘립니다
- 4 브레슬릿 끝을 클라스프 안으로 눌러 고정시킵니다